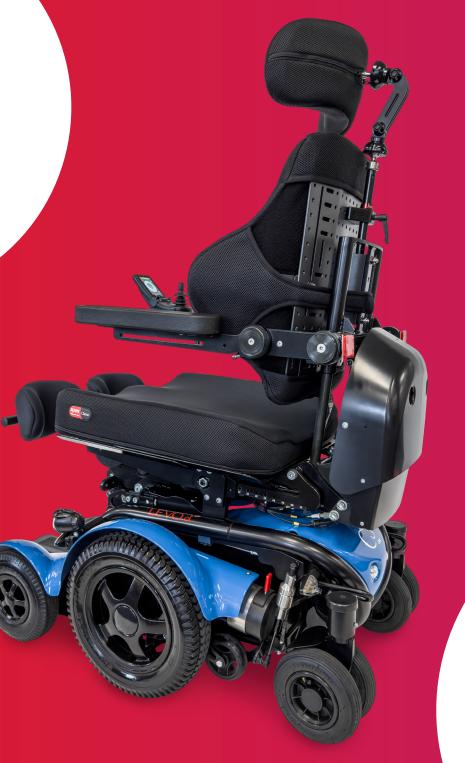

**Shaping Better Lives** 

STANDING POWERCHAIR ADAPTER MOUNT

The Standing Powerchair Adapter Mount provides an off-the-shelf hardware solution for mounting Spex back supports to the Levo C<sup>3</sup> powered standing wheelchair.

This versatile Adapter Mount empowers clinicians and power wheelchair users by providing an opportunity to select from the Spex seating range to suit individual needs.

Featuring a reduced depth profile and built-in height adjustment, this Adapter Mount maintains back support functionality, while providing a compatible solution for attaching to the Levo C<sup>3</sup> Powered Standing Wheelchair.

# Compatible with Levo C<sup>3</sup>