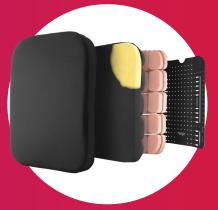

#### Compatibility with Spex Postural Support Accessories

The Spex Adapter Mount has been designed for compatibility with the standard range of Spex postural support accessories, including head supports and lateral supports. Some smaller back support sizes affect compatibility. See Compatibility Guide for further details.

Compatibility
with a wide
range of Spex
Back Supports

The Adapter Mount can be used with a variety of Spex Back Support options, including

Spex Classic

Spex SuperShape

Spex Vigour

Spex Manta

Zygo Mid Active Contour