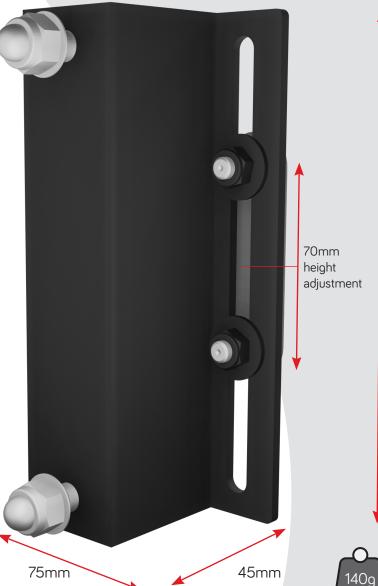

140mm

### Low Depth Profile integrates with Anti-Shear function

The slim depth profile of this Adapter Mount has been designed to work with the Levo C³ low shear position adjustment system. This low-depth profile also has the added benefit of minimising seat depth loss, and requires minimal installation space.

### Positioning Freedom with Height Adjustment

Back supports can be attached to the Adapter Mount at a range of different heights. For fine-tuning adjustments to the back support position, a further 70mm of continuous height adjustment is available with the Adapter Mount.