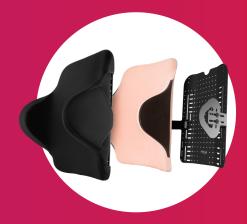

Compatibility
with a wide
range of Spex
Back Supports

The Adapter Mount can be used with a variety of Spex Back Support options, including

Spex Classic

Spex SuperShape

Spex Vigour

Spex Manta

Zygo Mid Active Contour

Zygo Mid Deep Contour