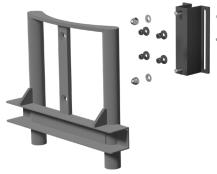

#### Standing Powerchair Adapter Mount

Code: 1259-2610-200

### Low Depth Profile integrates with Anti-Shear function

The slim depth profile of this Adapter Mount has been designed to work with the Levo C³ low shear position adjustment system. This low-depth profile also has the added benefit of minimising seat depth loss, and requires minimal installation space.

### Positioning Freedom with Height Adjustment

Back supports can be attached to the Adapter Mount at a range of different heights. For fine-tuning adjustments to the back support position, a further 70mm of continuous height adjustment is available with the Adapter Mount.