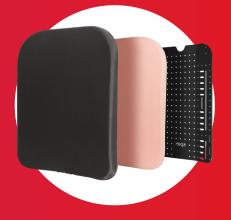

#### Compatibility with Spex Postural Support Accessories

The Spex Adapter Mount has been designed for compatibility with the standard range of Spex postural support accessories, including head supports and lateral supports. Some smaller back support sizes affect compatibility. See Compatibility Guide for further details.

Compatibility
with a wide
range of Spex
Back Supports

The Adapter Mount can be used with a variety of Spex Back Support options, including

Spex Classic

Spex SuperShape

Spex Vigour

Spex Manta

Zygo Mid Active Contour