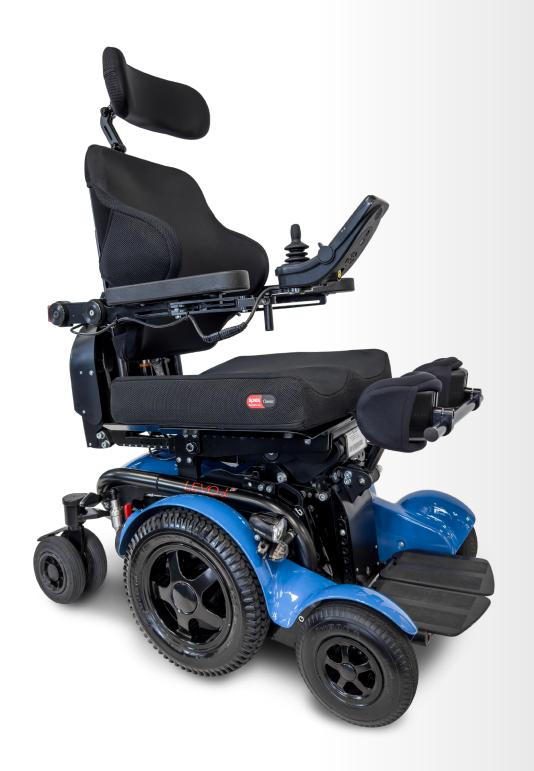

**Shaping Better Lives** 

STANDING POWERCHAIR ADAPTER MOUNT

The Standing Powerchair Adapter Mount provides an off-the-shelf hardware solution for mounting Spex back supports to the Levo C<sup>3</sup> powered standing wheelchair.

This versatile Adapter Mount empowers clinicians and power wheelchair users by providing an opportunity to select from the Spex seating range to suit individual needs.

Featuring a reduced depth profile and built-in height adjustment, this Adapter Mount maintains back support functionality, while providing a compatible solution for attaching to the Levo C<sup>3</sup> Powered Standing Wheelchair.

# Compatible with Levo C<sup>3</sup>

### Low Depth Profile integrates with Anti-Shear function

The slim depth profile of this Adapter Mount has been designed to work with the Levo C³ low shear position adjustment system. This low-depth profile also has the added benefit of minimising seat depth loss, and requires minimal installation space.

### Positioning Freedom with Height Adjustment

Back supports can be attached to the Adapter Mount at a range of different heights. For fine-tuning adjustments to the back support position, a further 70mm of continuous height adjustment is available with the Adapter Mount.