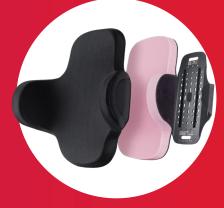

Compatibility
with a wide
range of Spex
Back Supports

The Adapter Mount can be used with a variety of Spex Back Support options, including

Spex Classic

Spex SuperShape

Spex Vigour

Spex Manta

Zygo Mid Active Contour

Zygo Mid Deep Contour