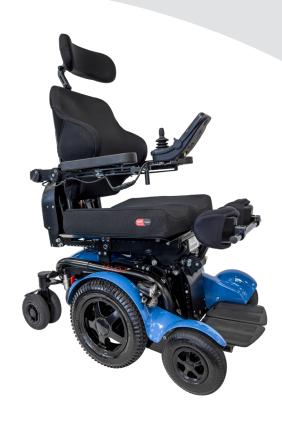

**Shaping Better Lives** 

STANDING POWERCHAIR ADAPTER MOUNT

The Standing Powerchair Adapter Mount provides an off-the-shelf hardware solution for mounting Spex back supports to the Levo C<sup>3</sup> powered standing wheelchair.

This versatile Adapter Mount empowers clinicians and power wheelchair users by providing an opportunity to select from the Spex seating range to suit individual needs.

Featuring a reduced depth profile and built-in height adjustment, this Adapter Mount maintains back support functionality, while providing a compatible solution for attaching to the Levo C<sup>3</sup> Powered Standing Wheelchair.

# Compatible with Levo C<sup>3</sup>