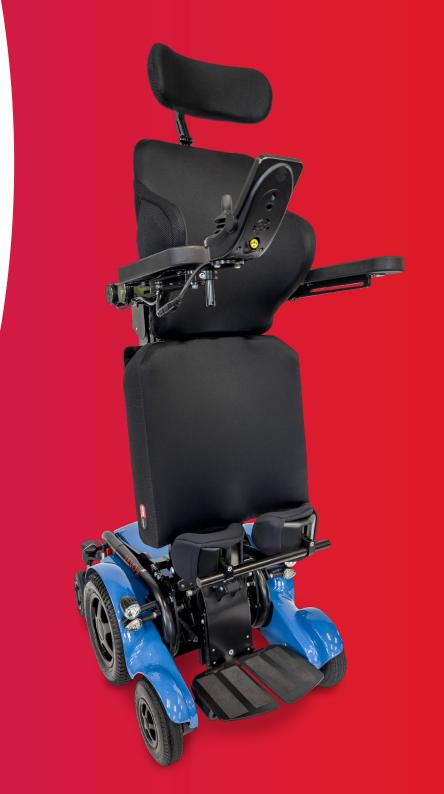

**Shaping Better Lives** 

STANDING POWERCHAIR ADAPTER MOUNT

The Standing Powerchair Adapter Mount provides an off-the-shelf hardware solution for mounting Spex back supports to the Levo C<sup>3</sup> powered standing wheelchair.

This versatile Adapter Mount empowers clinicians and power wheelchair users by providing an opportunity to select from the Spex seating range to suit individual needs.

Featuring a reduced depth profile and built-in height adjustment, this Adapter Mount maintains back support functionality, while providing a compatible solution for attaching to the Levo C<sup>3</sup> Powered Standing Wheelchair.

# Compatible with Levo C<sup>3</sup>