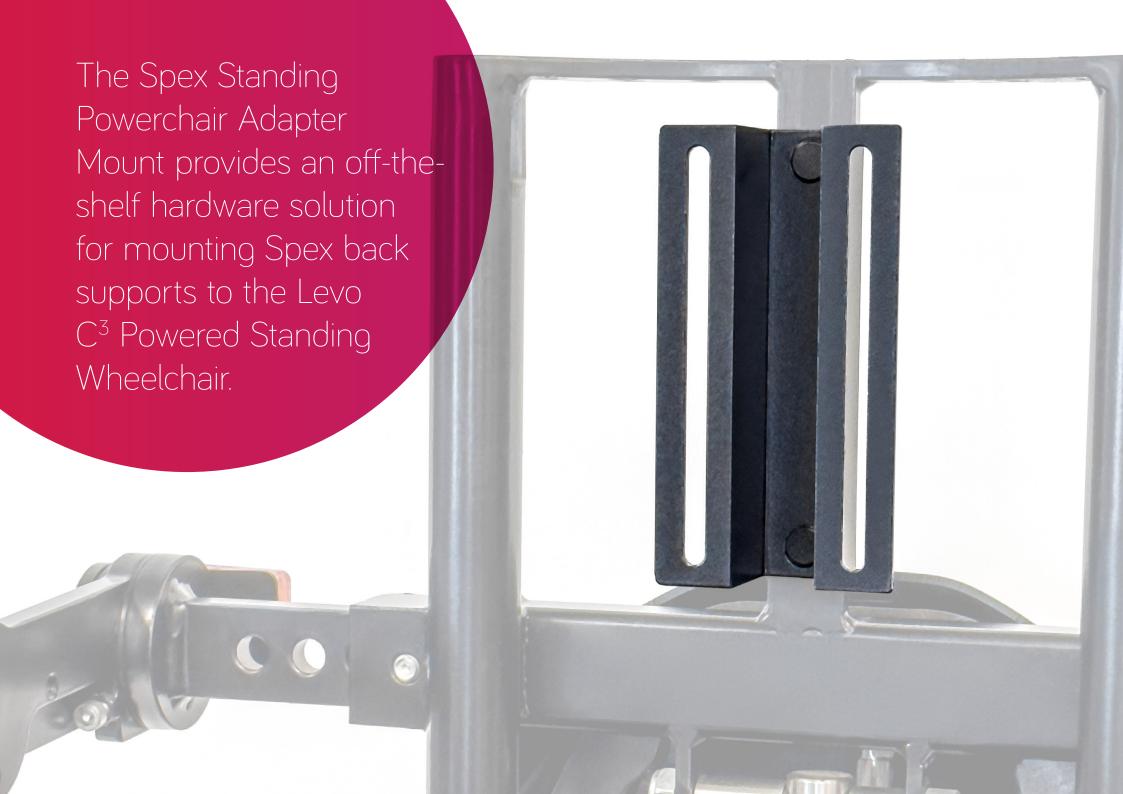

**Shaping Better Lives** 

STANDING POWERCHAIR ADAPTER MOUNT

The Standing Powerchair Adapter Mount provides an off-the-shelf hardware solution for mounting Spex back supports to the Levo C<sup>3</sup> powered standing wheelchair.

This versatile Adapter Mount empowers clinicians and power wheelchair users by providing an opportunity to select from the Spex seating range to suit individual needs.

Featuring a reduced depth profile and built-in height adjustment, this Adapter Mount maintains back support functionality, while providing a compatible solution for attaching to the Levo C<sup>3</sup> Powered Standing Wheelchair.

### Low Depth Profile integrates with Anti-Shear function

The slim depth profile of this Adapter Mount has been designed to work with the Levo C³ low shear position adjustment system. This low-depth profile also has the added benefit of minimising seat depth loss, and requires minimal installation space.

### Positioning Freedom with Height Adjustment

Back supports can be attached to the Adapter Mount at a range of different heights. For fine-tuning adjustments to the back support position, a further 70mm of continuous height adjustment is available with the Adapter Mount.