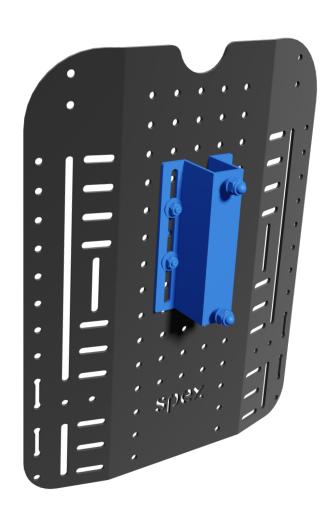

#### Compatibility with Spex Postural Support Accessories

The Spex Adapter Mount has been designed for compatibility with the standard range of Spex postural support accessories, including head supports and lateral supports. Some smaller back support sizes affect compatibility. See Compatibility Guide for further details.

Compatibility
with a wide
range of Spex
Back Supports

The Adapter Mount can be used with a variety of Spex Back Support options, including

Spex Classic

Spex SuperShape

Spex Vigour

Spex Manta

Zygo Mid Active Contour