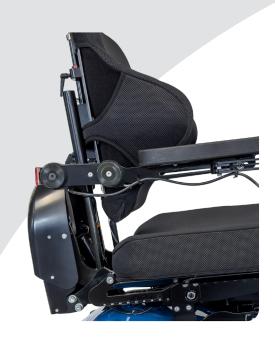

**Shaping Better Lives** 

STANDING POWERCHAIR ADAPTER MOUNT

The Standing Powerchair Adapter Mount provides an off-the-shelf hardware solution for mounting Spex back supports to the Levo C<sup>3</sup> powered standing wheelchair.

This versatile Adapter Mount empowers clinicians and power wheelchair users by providing an opportunity to select from the Spex seating range to suit individual needs.

Featuring a reduced depth profile and built-in height adjustment, this Adapter Mount maintains back support functionality, while providing a compatible solution for attaching to the Levo C<sup>3</sup> Powered Standing Wheelchair.

### Low Depth Profile integrates with Anti-Shear function

The slim depth profile of this Adapter Mount has been designed to work with the Levo C³ low shear position adjustment system. This low-depth profile also has the added benefit of minimising seat depth loss, and requires minimal installation space.

### Positioning Freedom with Height Adjustment

Back supports can be attached to the Adapter Mount at a range of different heights. For fine-tuning adjustments to the back support position, a further 70mm of continuous height adjustment is available with the Adapter Mount.