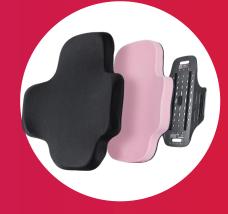

Compatibility
with a wide
range of Spex
Back Supports

The Adapter Mount can be used with a variety of Spex Back Support options, including

Spex Classic

Spex SuperShape

Spex Vigour

Spex Manta

Zygo Mid Active Contour

Zygo Mid Deep Contour