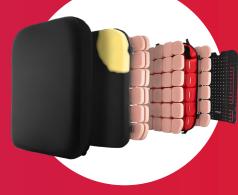

#### Compatibility with Spex Postural Support Accessories

The Spex Adapter Mount has been designed for compatibility with the standard range of Spex postural support accessories, including head supports and lateral supports. Some smaller back support sizes affect compatibility. See Compatibility Guide for further details.

Compatibility
with a wide
range of Spex
Back Supports

The Adapter Mount can be used with a variety of Spex Back Support options, including

Spex Classic

Spex SuperShape

Spex Vigour

Spex Manta

Zygo Mid Active Contour