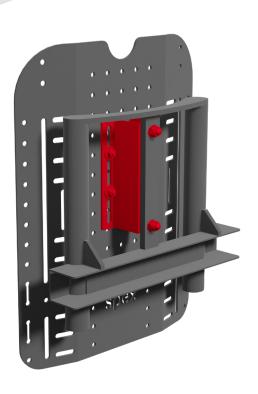

#### Standing Powerchair Adapter Mount

Code: 1259-2610-200

### Low Depth Profile integrates with Anti-Shear function

The slim depth profile of this Adapter Mount has been designed to work with the Levo C³ low shear position adjustment system. This low-depth profile also has the added benefit of minimising seat depth loss, and requires minimal installation space.

### Positioning Freedom with Height Adjustment

Back supports can be attached to the Adapter Mount at a range of different heights. For fine-tuning adjustments to the back support position, a further 70mm of continuous height adjustment is available with the Adapter Mount.