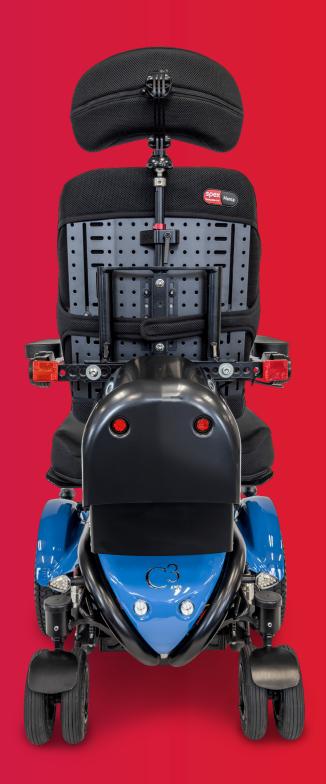

**Shaping Better Lives** 

STANDING POWERCHAIR ADAPTER MOUNT

The Standing Powerchair Adapter Mount provides an off-the-shelf hardware solution for mounting Spex back supports to the Levo C<sup>3</sup> powered standing wheelchair.

# Compatible with Levo C<sup>3</sup>