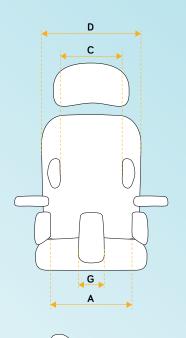

# Specifications

Seat Base Mounting Point Separation

| Product Weight         7.6kg         7.9kg         9.1kg         9.5kg           Tray Table Weight         1.7kg         1.7kg           Measurement         Size 0         Size 1           Min         Max         Min         Max           A         Lateral Thigh Support Width         15cm         25cm         18cm         30cm           B         Seat Depth         15cm         28cm         23cm         38cm           C         Lateral Trunk Support Width         10cm         24cm         15cm         25cm           B         Back Support Width         25cm         25cm           E         Back Support Height         25cm         38cm         30cm         43cm           F         Arm Support Height         12cm         19cm         11cm         19cm           Wonderseat Space                                                                                                                            |                      |             | Size 0      |       | Size 1      |       |
|-----------------------------------------------------------------------------------------------------------------------------------------------------------------------------------------------------------------------------------------------------------------------------------------------------------------------------------------------------------------------------------------------------------------------------------------------------------------------------------------------------------------------------------------------------------------------------------------------------------------------------------------------------------------------------------------------------------------------------------------------------------------------------------------------------------------------------------------------------------------------------------------------------------------------------------------------|----------------------|-------------|-------------|-------|-------------|-------|
| Bounce         Space         Bounce         Space           Product Weight         7.6kg         7.9kg         9.1kg         9.5kg           Tray Table Weight         1.7kg         1.7kg         1.7kg           Measurement         Min         Max         Min         Min <th colspan="2">Approximate user age</th> <th colspan="2">1-5yrs</th> <th colspan="2">4-11yrs</th> | Approximate user age |             | 1-5yrs      |       | 4-11yrs     |       |
| Product Weight         7.6kg         7.9kg         9.1kg         9.5kg           Tray Table Weight         1.7kg         1.7kg           Measurement         Size 0         Size 1           Min         Max         Min         Max           A         Lateral Thigh Support Width         15cm         25cm         18cm         30cm           B         Seat Depth         15cm         28cm         23cm         38cm           C         Lateral Trunk Support Width         10cm         24cm         15cm         25cm           B         Back Support Width         25cm         25cm           E         Back Support Height         25cm         38cm         30cm         43cm           F         Arm Support Height         12cm         19cm         11cm         19cm           Wonderseat Space                                                                                                                            | Max Load             |             | 47kg        |       | 47kg        |       |
| Tray Table Weight         1.7kg         1.7kg           Measurement         Size 0         Size 1           Min         Max           Max         Min         Max           Max         Min         Max           Max         Min                                                                                                                                                                                                                                         |                      | В           | ounce       | Space | Bounce      | Space |
| Size 0         Size 1           Measurement         Min         Max         Min         Max           A         Lateral Thigh Support Width         15cm         25cm         18cm         30cm           B         Seat Depth         15cm         28cm         23cm         38cm           C         Lateral Trunk Support Width         10cm         24cm         15cm         29cm           D         Back Support Width         20cm         25cm         25cm           E         Back Support Height         25cm         38cm         30cm         43cm           F         Arm Support Height         12cm         19cm         11cm         19cm           Wonderseat Space                                                                                                                                                                                                                                                        | Product Weight       |             | 7.6kg       | 7.9kg | 9.1kg       | 9.5kg |
| Measurement         Min         Max         Min         Max           A         Lateral Thigh Support Width         15cm         25cm         18cm         30cm           B         Seat Depth         15cm         28cm         23cm         38cm           C         Lateral Trunk Support Width         10cm         24cm         15cm         29cm           D         Back Support Width         20cm         25cm           E         Back Support Height         25cm         38cm         30cm         43cm           F         Arm Support Height         12cm         19cm         11cm         19cm           Wonderseat Space                                                                                                                                                                                                                                                                                                     | Tray Table Weight    |             |             | 1.7kg |             | 1.7kg |
| Min         Max         Min         Max           A         Lateral Thigh Support Width         15cm         25cm         18cm         30cm           B         Seat Depth         15cm         28cm         23cm         38cm           C         Lateral Trunk Support Width         10cm         24cm         15cm         29cm           D         Back Support Width         20cm         25cm           E         Back Support Height         25cm         38cm         30cm         43cm           F         Arm Support Height         12cm         19cm         11cm         19cm           Wonderseat Space                                                                                                                                                                                                                                                                                                                         | Marriage             |             | Size 0      |       | Size 1      |       |
| B         Seat Depth         15cm         28cm         23cm         38cm           C         Lateral Trunk Support Width         10cm         24cm         15cm         29cm           D         Back Support Width         20cm         25cm           E         Back Support Height         25cm         38cm         30cm         43cm           F         Arm Support Height         12cm         19cm         11cm         19cm           Wonderseat Space                                                                                                                                                                                                                                                                                                                                                                                                                                                                               | Measurerrie          |             | Min         | Max   | Min         | Max   |
| C         Lateral Trunk Support Width         10cm         24cm         15cm         29cm           D         Back Support Width         20cm         25cm           E         Back Support Height         25cm         38cm         30cm         43cm           F         Arm Support Height         12cm         19cm         11cm         19cm           Wonderseat Space                                                                                                                                                                                                                                                                                                                                                                                                                                                                                                                                                                  | A Lateral Thigh S    | oport Width | 15cm        | 25cm  | 18cm        | 30cm  |
| D     Back Support Width     20cm     25cm       E     Back Support Height     25cm     38cm     30cm     43cm       F     Arm Support Height     12cm     19cm     11cm     19cm       Wonderseat Space                                                                                                                                                                                                                                                                                                                                                                                                                                                                                                                                                                                                                                                                                                                                      | B Seat Depth         |             | 15cm        | 28cm  | 23cm        | 38cm  |
| E Back Support Height 25cm 38cm 30cm 43cm F Arm Support Height 12cm 19cm 11cm 19cm  Wonderseat Space                                                                                                                                                                                                                                                                                                                                                                                                                                                                                                                                                                                                                                                                                                                                                                                                                                          | C Lateral Trunk S    | oport Width | 10cm        | 24cm  | 15cm        | 29cm  |
| F Arm Support Height 12cm 19cm 11cm 19cm  Wonderseat Space                                                                                                                                                                                                                                                                                                                                                                                                                                                                                                                                                                                                                                                                                                                                                                                                                                                                                    | D Back Support Width |             | 20cm        |       | 25cm        |       |
| Wonderseat Space                                                                                                                                                                                                                                                                                                                                                                                                                                                                                                                                                                                                                                                                                                                                                                                                                                                                                                                              | E Back Support F     | ight        | 25cm        | 38cm  | 30cm        | 43cm  |
|                                                                                                                                                                                                                                                                                                                                                                                                                                                                                                                                                                                                                                                                                                                                                                                                                                                                                                                                               | F Arm Support H      | ight        | 12cm        | 19cm  | 11cm        | 19cm  |
|                                                                                                                                                                                                                                                                                                                                                                                                                                                                                                                                                                                                                                                                                                                                                                                                                                                                                                                                               | Wonderseat Space     |             |             |       |             |       |
| G Medial Thigh Support Width 4cm 13cm 4cm 13cm                                                                                                                                                                                                                                                                                                                                                                                                                                                                                                                                                                                                                                                                                                                                                                                                                                                                                                | G Medial Thigh S     | pport Width | 4cm         | 13cm  | 4cm         | 13cm  |
| Chair Compatibility Size 0 Size 1                                                                                                                                                                                                                                                                                                                                                                                                                                                                                                                                                                                                                                                                                                                                                                                                                                                                                                             | Chair Compatibility  |             | Size 0      |       | Size 1      |       |
| Tube Diameter         19mm - 30mm         19mm - 30mm                                                                                                                                                                                                                                                                                                                                                                                                                                                                                                                                                                                                                                                                                                                                                                                                                                                                                         | Tube Diameter        |             | 19mm - 30mm |       | 19mm - 30mm |       |
| Frame Width 10" – 12" 12" – 14"                                                                                                                                                                                                                                                                                                                                                                                                                                                                                                                                                                                                                                                                                                                                                                                                                                                                                                               | Frame Width          |             | 10" - 12"   |       | 12" - 14"   |       |
| Frame Depth 11" - 14" 14" - 17"                                                                                                                                                                                                                                                                                                                                                                                                                                                                                                                                                                                                                                                                                                                                                                                                                                                                                                               | Frame Depth          |             | 11" – 14"   |       | 14" - 17"   |       |
| Back Post Height 10" - 16" 11" - 18"                                                                                                                                                                                                                                                                                                                                                                                                                                                                                                                                                                                                                                                                                                                                                                                                                                                                                                          | Back Post Height     |             | 10" - 16"   |       | 11" - 18"   |       |