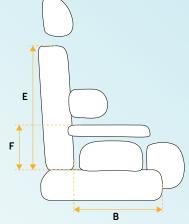

# Specifications

Seat Base Mounting Point Separation

| Product Weight         7.6kg         7.9kg         9.1kg         9.5kg           Tray Table Weight         1.7kg         1.7kg           Measurement         Size 0         Size 1           Min         Max         Min         Max           A         Lateral Thigh Support Width         15cm         25cm         18cm         30cm           B         Seat Depth         15cm         28cm         23cm         38cm           C         Lateral Trunk Support Width         10cm         24cm         15cm         25cm           B         Back Support Width         25cm         25cm           E         Back Support Height         25cm         38cm         30cm         43cm           F         Arm Support Height         12cm         19cm         11cm         19cm           Wonderseat Space                                                                                                                            |                      |             | Size 0      |       | Size 1      |       |
|-----------------------------------------------------------------------------------------------------------------------------------------------------------------------------------------------------------------------------------------------------------------------------------------------------------------------------------------------------------------------------------------------------------------------------------------------------------------------------------------------------------------------------------------------------------------------------------------------------------------------------------------------------------------------------------------------------------------------------------------------------------------------------------------------------------------------------------------------------------------------------------------------------------------------------------------------|----------------------|-------------|-------------|-------|-------------|-------|
| Bounce         Space         Bounce         Space           Product Weight         7.6kg         7.9kg         9.1kg         9.5kg           Tray Table Weight         1.7kg         1.7kg         1.7kg           Measurement         Min         Max         Min         Min <th colspan="2">Approximate user age</th> <th colspan="2">1-5yrs</th> <th colspan="2">4-11yrs</th> | Approximate user age |             | 1-5yrs      |       | 4-11yrs     |       |
| Product Weight         7.6kg         7.9kg         9.1kg         9.5kg           Tray Table Weight         1.7kg         1.7kg           Measurement         Size 0         Size 1           Min         Max         Min         Max           A         Lateral Thigh Support Width         15cm         25cm         18cm         30cm           B         Seat Depth         15cm         28cm         23cm         38cm           C         Lateral Trunk Support Width         10cm         24cm         15cm         25cm           B         Back Support Width         25cm         25cm           E         Back Support Height         25cm         38cm         30cm         43cm           F         Arm Support Height         12cm         19cm         11cm         19cm           Wonderseat Space                                                                                                                            | Max Load             |             | 47kg        |       | 47kg        |       |
| Tray Table Weight         1.7kg         1.7kg           Measurement         Size 0         Size 1           Min         Max           Max         Min         Max           Max         Min         Max           Max         Min                                                                                                                                                                                                                                         |                      | В           | ounce       | Space | Bounce      | Space |
| Size 0         Size 1           Measurement         Min         Max         Min         Max           A         Lateral Thigh Support Width         15cm         25cm         18cm         30cm           B         Seat Depth         15cm         28cm         23cm         38cm           C         Lateral Trunk Support Width         10cm         24cm         15cm         29cm           D         Back Support Width         20cm         25cm         25cm           E         Back Support Height         25cm         38cm         30cm         43cm           F         Arm Support Height         12cm         19cm         11cm         19cm           Wonderseat Space                                                                                                                                                                                                                                                        | Product Weight       |             | 7.6kg       | 7.9kg | 9.1kg       | 9.5kg |
| Measurement         Min         Max         Min         Max           A         Lateral Thigh Support Width         15cm         25cm         18cm         30cm           B         Seat Depth         15cm         28cm         23cm         38cm           C         Lateral Trunk Support Width         10cm         24cm         15cm         29cm           D         Back Support Width         20cm         25cm           E         Back Support Height         25cm         38cm         30cm         43cm           F         Arm Support Height         12cm         19cm         11cm         19cm           Wonderseat Space                                                                                                                                                                                                                                                                                                     | Tray Table Weight    |             |             | 1.7kg |             | 1.7kg |
| Min         Max         Min         Max           A         Lateral Thigh Support Width         15cm         25cm         18cm         30cm           B         Seat Depth         15cm         28cm         23cm         38cm           C         Lateral Trunk Support Width         10cm         24cm         15cm         29cm           D         Back Support Width         20cm         25cm           E         Back Support Height         25cm         38cm         30cm         43cm           F         Arm Support Height         12cm         19cm         11cm         19cm           Wonderseat Space                                                                                                                                                                                                                                                                                                                         | Marriage             |             | Size 0      |       | Size 1      |       |
| B         Seat Depth         15cm         28cm         23cm         38cm           C         Lateral Trunk Support Width         10cm         24cm         15cm         29cm           D         Back Support Width         20cm         25cm           E         Back Support Height         25cm         38cm         30cm         43cm           F         Arm Support Height         12cm         19cm         11cm         19cm           Wonderseat Space                                                                                                                                                                                                                                                                                                                                                                                                                                                                               | Measurerrie          |             | Min         | Max   | Min         | Max   |
| C         Lateral Trunk Support Width         10cm         24cm         15cm         29cm           D         Back Support Width         20cm         25cm           E         Back Support Height         25cm         38cm         30cm         43cm           F         Arm Support Height         12cm         19cm         11cm         19cm           Wonderseat Space                                                                                                                                                                                                                                                                                                                                                                                                                                                                                                                                                                  | A Lateral Thigh S    | oport Width | 15cm        | 25cm  | 18cm        | 30cm  |
| D     Back Support Width     20cm     25cm       E     Back Support Height     25cm     38cm     30cm     43cm       F     Arm Support Height     12cm     19cm     11cm     19cm       Wonderseat Space                                                                                                                                                                                                                                                                                                                                                                                                                                                                                                                                                                                                                                                                                                                                      | B Seat Depth         |             | 15cm        | 28cm  | 23cm        | 38cm  |
| E Back Support Height 25cm 38cm 30cm 43cm F Arm Support Height 12cm 19cm 11cm 19cm  Wonderseat Space                                                                                                                                                                                                                                                                                                                                                                                                                                                                                                                                                                                                                                                                                                                                                                                                                                          | C Lateral Trunk S    | oport Width | 10cm        | 24cm  | 15cm        | 29cm  |
| F Arm Support Height 12cm 19cm 11cm 19cm  Wonderseat Space                                                                                                                                                                                                                                                                                                                                                                                                                                                                                                                                                                                                                                                                                                                                                                                                                                                                                    | D Back Support Width |             | 20cm        |       | 25cm        |       |
| Wonderseat Space                                                                                                                                                                                                                                                                                                                                                                                                                                                                                                                                                                                                                                                                                                                                                                                                                                                                                                                              | E Back Support F     | ight        | 25cm        | 38cm  | 30cm        | 43cm  |
|                                                                                                                                                                                                                                                                                                                                                                                                                                                                                                                                                                                                                                                                                                                                                                                                                                                                                                                                               | F Arm Support H      | ight        | 12cm        | 19cm  | 11cm        | 19cm  |
|                                                                                                                                                                                                                                                                                                                                                                                                                                                                                                                                                                                                                                                                                                                                                                                                                                                                                                                                               | Wonderseat Space     |             |             |       |             |       |
| G Medial Thigh Support Width 4cm 13cm 4cm 13cm                                                                                                                                                                                                                                                                                                                                                                                                                                                                                                                                                                                                                                                                                                                                                                                                                                                                                                | G Medial Thigh S     | pport Width | 4cm         | 13cm  | 4cm         | 13cm  |
| Chair Compatibility Size 0 Size 1                                                                                                                                                                                                                                                                                                                                                                                                                                                                                                                                                                                                                                                                                                                                                                                                                                                                                                             | Chair Compatibility  |             | Size 0      |       | Size 1      |       |
| Tube Diameter         19mm - 30mm         19mm - 30mm                                                                                                                                                                                                                                                                                                                                                                                                                                                                                                                                                                                                                                                                                                                                                                                                                                                                                         | Tube Diameter        |             | 19mm - 30mm |       | 19mm - 30mm |       |
| Frame Width 10" – 12" 12" – 14"                                                                                                                                                                                                                                                                                                                                                                                                                                                                                                                                                                                                                                                                                                                                                                                                                                                                                                               | Frame Width          |             | 10" - 12"   |       | 12" - 14"   |       |
| Frame Depth 11" - 14" 14" - 17"                                                                                                                                                                                                                                                                                                                                                                                                                                                                                                                                                                                                                                                                                                                                                                                                                                                                                                               | Frame Depth          |             | 11" – 14"   |       | 14" - 17"   |       |
| Back Post Height 10" - 16" 11" - 18"                                                                                                                                                                                                                                                                                                                                                                                                                                                                                                                                                                                                                                                                                                                                                                                                                                                                                                          | Back Post Height     |             | 10" - 16"   |       | 11" - 18"   |       |