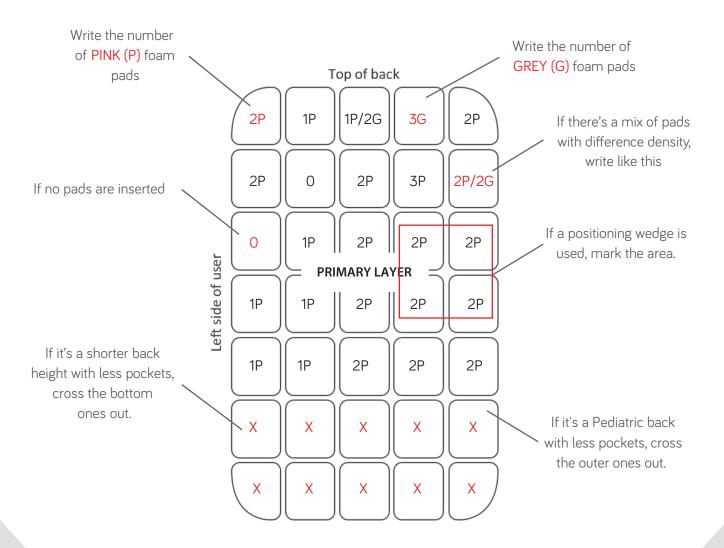

## SuperShape® back support contouring positioning chart

Example of how to use the SuperShape® back support contouring positioning chart: